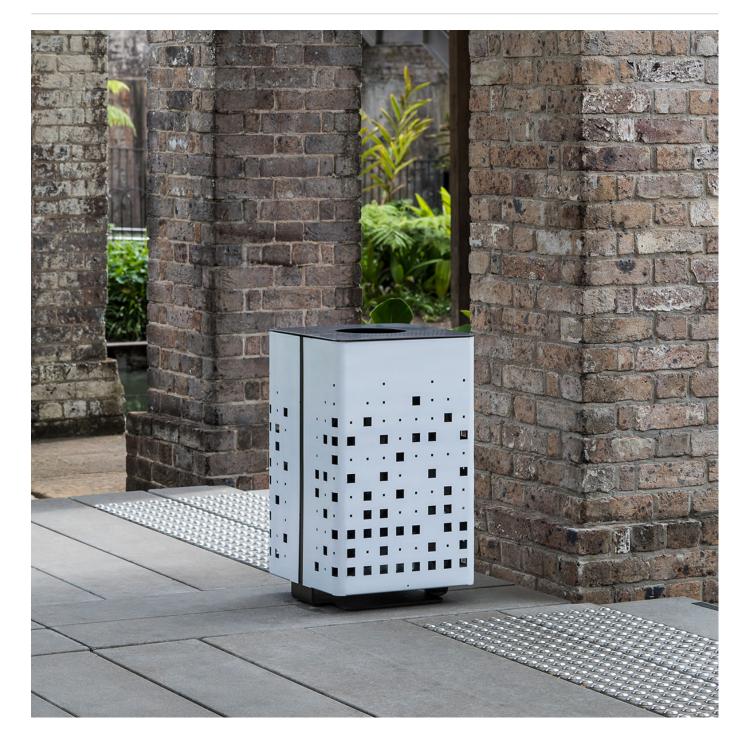

botton + gardiner

Bins » Litter Bins

Bold Powder-Coat Sensation Gloss

Lobster Satin

Bins » Litter Bins

Unique, compact, single bin for commercial spaces, indoors or undercover. 70L capacity. Powdercoated steel frame in 27 colours. 4 cut-out designs.

| Description | A unique, compact design, Maroubra is a robust capsule bin, capable of<br>handling the high demands of public spaces, indoors and undercover<br>outdoors. The style without a hood keeps your sight lines clear and has a<br>stable base for safety and glides to protect your floors. The cut-out<br>designs create a distinctive feature with visual appeal that contrasts with<br>the galvanised inner liner. The perforated surface deters graffiti by<br>markers and is also finger safe for children. Finishes include a plain or 4<br>cut-out designs and 27 powder-coat colours to suit many commercial<br>spaces. |  |
|-------------|----------------------------------------------------------------------------------------------------------------------------------------------------------------------------------------------------------------------------------------------------------------------------------------------------------------------------------------------------------------------------------------------------------------------------------------------------------------------------------------------------------------------------------------------------------------------------------------------------------------------------|--|
| Made In     | Australia                                                                                                                                                                                                                                                                                                                                                                                                                                                                                                                                                                                                                  |  |
| Dimensions  | 440mmW x 440mmD x 735mmH<br>Chute opening: 200mm DIA                                                                                                                                                                                                                                                                                                                                                                                                                                                                                                                                                                       |  |
| Capacity    | 70L galvanised steel liner                                                                                                                                                                                                                                                                                                                                                                                                                                                                                                                                                                                                 |  |
| Frame       | Powder-coated, zinc-primed steel wit plain design or h 4 perforation designs that include Speckle, Morse, Windows and Wedge.                                                                                                                                                                                                                                                                                                                                                                                                                                                                                               |  |