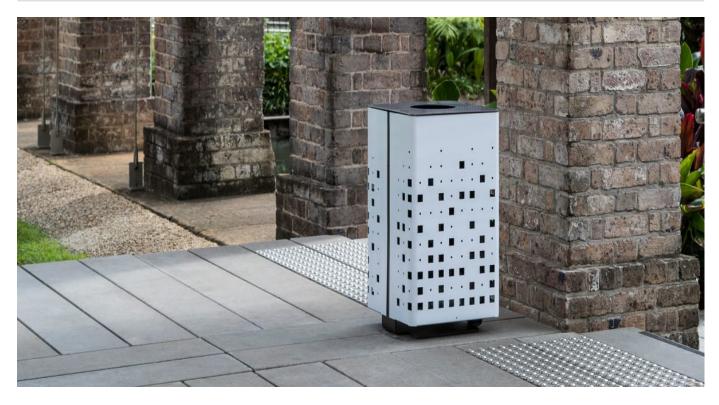

botton + gardiner

Bins » Litter Bins

Bold Powder-Coat Sensation Gloss

Lobster Satin

Bins » Litter Bins

Unique, compact, single bin for commercial spaces, indoors or undercover. 70L capacity. Powdercoated steel frame in 27 colours. 4 cut-out designs.

| Description | A unique, compact design, Maroubra is a robust capsule bin, capable of<br>handling the high demands of public spaces, indoors and undercover<br>outdoors. The style without a hood keeps your sight lines clear and has a<br>stable base for safety and glides to protect your floors. The cut-out<br>designs create a distinctive feature with visual appeal that contrasts with<br>the galvanised inner liner. The perforated surface deters graffiti by<br>markers and is also finger safe for children. Finishes include a plain or 4<br>cut-out designs and 27 powder-coat colours to suit many commercial<br>spaces. |  |
|-------------|----------------------------------------------------------------------------------------------------------------------------------------------------------------------------------------------------------------------------------------------------------------------------------------------------------------------------------------------------------------------------------------------------------------------------------------------------------------------------------------------------------------------------------------------------------------------------------------------------------------------------|--|
| Made In     | Australia                                                                                                                                                                                                                                                                                                                                                                                                                                                                                                                                                                                                                  |  |
| Dimensions  | 440mmW x 440mmD x 735mmH<br>Chute opening: 200mm DIA                                                                                                                                                                                                                                                                                                                                                                                                                                                                                                                                                                       |  |
| Capacity    | 70L galvanised steel liner                                                                                                                                                                                                                                                                                                                                                                                                                                                                                                                                                                                                 |  |
| Frame       | Powder-coated, zinc-primed steel wit plain design or h 4 perforation designs that include Speckle, Morse, Windows and Wedge.                                                                                                                                                                                                                                                                                                                                                                                                                                                                                               |  |