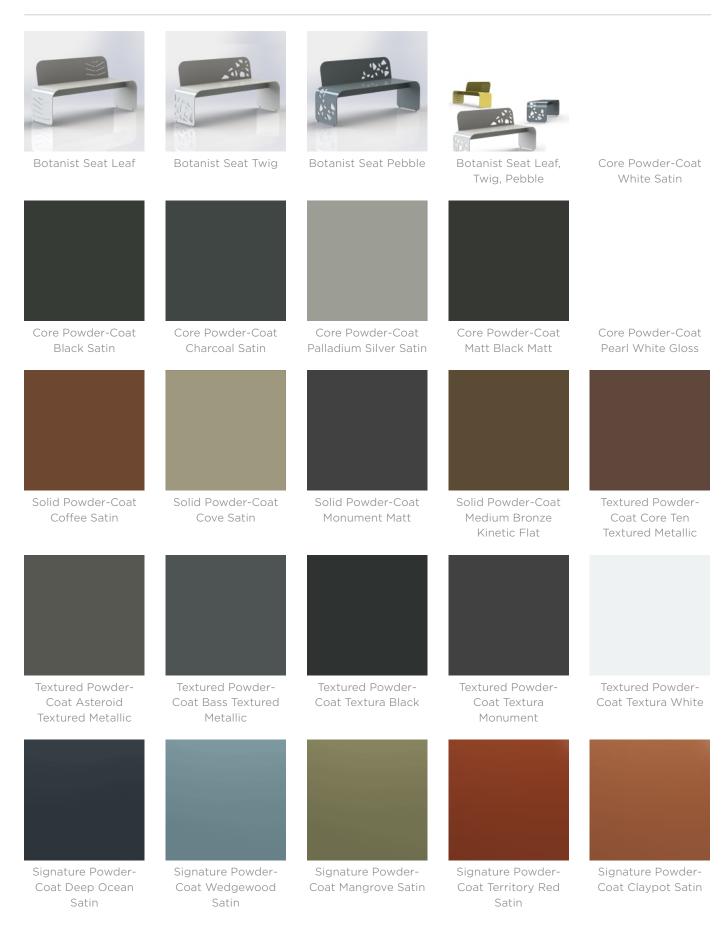

Seating » Seats

| Powder Coat               | Core<br>White (satin), Black (satin), Charcoal (satin), Palladium Silver (satin), Matt<br>Black (matt), Pearl White (gloss)<br>Solid                                                                                                                                                                                                              |
|---------------------------|---------------------------------------------------------------------------------------------------------------------------------------------------------------------------------------------------------------------------------------------------------------------------------------------------------------------------------------------------|
|                           | Coffee (satin), Cove (satin), Monument (matt), Medium Bronze Kinetic<br>(flat)                                                                                                                                                                                                                                                                    |
|                           | Textured<br>Core Ten (textured metallic), Asteroid (textured metallic), Bass (textured<br>metallic), Textura Black (textured), Textura Monument (textured), Textura<br>White (textured)                                                                                                                                                           |
|                           | Signature<br>Deep Ocean (satin), Wedgewood (satin), Mangrove (satin), Territory Red<br>(matt), Claypot (satin), Paperbark (satin)                                                                                                                                                                                                                 |
|                           | Bold<br>Bondi Blue (gloss), Leaf (satin), Sensation (gloss), Lobster (satin),<br>Moonlight (satin)                                                                                                                                                                                                                                                |
| Fabric Amount<br>Required | Optional fixed cushion:<br>0.5m - based on one plain fabric 137cm wide                                                                                                                                                                                                                                                                            |
| Finishes                  | Body<br>6mm thick, powder-coated aluminium                                                                                                                                                                                                                                                                                                        |
|                           | Powder-Coat<br>Standard or custom specified colour. Textured or matt coloured finishes<br>are recommended for this product. Gloss and satin finishes should be<br>avoided.                                                                                                                                                                        |
|                           | Designs<br>Plain design:<br>Flow by Dario Antonioni                                                                                                                                                                                                                                                                                               |
|                           | Laser cut-out designs:<br>Epigram by Milton Glaser<br>Flora by Brandon Lynne<br>Lines by Massimo & Leila Vignelli<br>Orikami by Karim Rashid<br>Pixel Burst by Yves Behar<br>Unlock the Cure by Khahi Lee<br>Albero by Joseph Ricchio<br>Flight by Margo Chase<br>No Ornamentation by Claude Zellweger<br>Leaf, Twig, Pebble by Botton + Gardiner |
|                           | Custom cut-out design option                                                                                                                                                                                                                                                                                                                      |
|                           | Optional Fixed Upholstered Cushion<br>Select a fabric from <u>Baresque</u> , specify a fabric or supply your own.                                                                                                                                                                                                                                 |