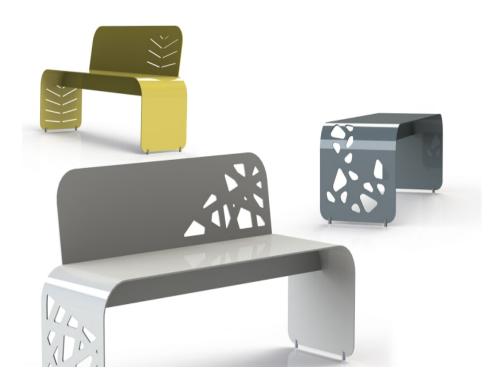

Seating » Seats

Contemporary, minimalist seat design, featuring 13 design options. Highly durable, slim aluminium profile available in 27 powder-coat colours.

| Description | Combining a minimalist, slim-line aluminium profile with an industrial-<br>grade powder-coat finish, the Botanist seat cleverly conceals the true<br>strength and durability of each piece for indoors or out. Designed by<br>world-renowned creatives, including Karim Rashid (Orikami), Yves Behar<br>(Pixel Burst) and Dario Antonioni (Flow), the Botanist seat is available in<br>an array of cut-out designs and powder-coat colours to suit your project<br>requirements. |
|-------------|----------------------------------------------------------------------------------------------------------------------------------------------------------------------------------------------------------------------------------------------------------------------------------------------------------------------------------------------------------------------------------------------------------------------------------------------------------------------------------|
| Made In     | Australia                                                                                                                                                                                                                                                                                                                                                                                                                                                                        |
| Dimensions  | 1500mmW x 515mmD x 765mmH<br>Seat height: 450mm                                                                                                                                                                                                                                                                                                                                                                                                                                  |
| Frame       | Powder-coated aluminium                                                                                                                                                                                                                                                                                                                                                                                                                                                          |

Seating » Seats

| Powder Coat               | Core<br>White (satin), Black (satin), Charcoal (satin), Palladium Silver (satin), Matt<br>Black (matt), Pearl White (gloss)<br>Solid                                                                                                                                                                                                              |
|---------------------------|---------------------------------------------------------------------------------------------------------------------------------------------------------------------------------------------------------------------------------------------------------------------------------------------------------------------------------------------------|
|                           | Coffee (satin), Cove (satin), Monument (matt), Medium Bronze Kinetic<br>(flat)                                                                                                                                                                                                                                                                    |
|                           | Textured<br>Core Ten (textured metallic), Asteroid (textured metallic), Bass (textured<br>metallic), Textura Black (textured), Textura Monument (textured), Textura<br>White (textured)                                                                                                                                                           |
|                           | Signature<br>Deep Ocean (satin), Wedgewood (satin), Mangrove (satin), Territory Red<br>(matt), Claypot (satin), Paperbark (satin)                                                                                                                                                                                                                 |
|                           | Bold<br>Bondi Blue (gloss), Leaf (satin), Sensation (gloss), Lobster (satin),<br>Moonlight (satin)                                                                                                                                                                                                                                                |
| Fabric Amount<br>Required | Optional fixed cushion:<br>0.5m - based on one plain fabric 137cm wide                                                                                                                                                                                                                                                                            |
| Finishes                  | Body<br>6mm thick, powder-coated aluminium                                                                                                                                                                                                                                                                                                        |
|                           | Powder-Coat<br>Standard or custom specified colour. Textured or matt coloured finishes<br>are recommended for this product. Gloss and satin finishes should be<br>avoided.                                                                                                                                                                        |
|                           | Designs<br>Plain design:<br>Flow by Dario Antonioni                                                                                                                                                                                                                                                                                               |
|                           | Laser cut-out designs:<br>Epigram by Milton Glaser<br>Flora by Brandon Lynne<br>Lines by Massimo & Leila Vignelli<br>Orikami by Karim Rashid<br>Pixel Burst by Yves Behar<br>Unlock the Cure by Khahi Lee<br>Albero by Joseph Ricchio<br>Flight by Margo Chase<br>No Ornamentation by Claude Zellweger<br>Leaf, Twig, Pebble by Botton + Gardiner |
|                           | Custom cut-out design option                                                                                                                                                                                                                                                                                                                      |
|                           | Optional Fixed Upholstered Cushion<br>Select a fabric from <u>Baresque</u> , specify a fabric or supply your own.                                                                                                                                                                                                                                 |