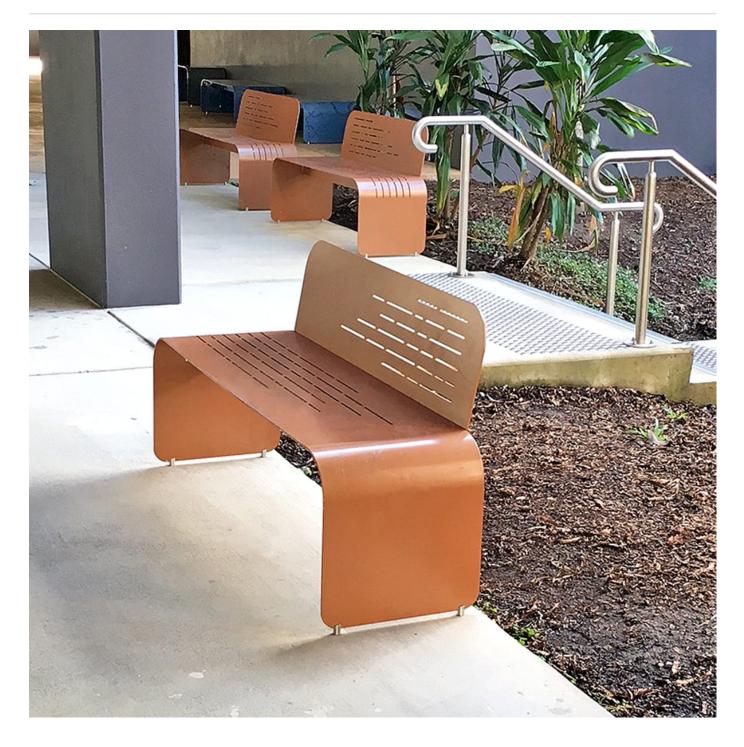

Seating » Seats

Collection: Botanist

Designed by: Karim Rashid, Yves Behar & Dario Antonioni

PUBLIC SPACE FURNITURE

Seating » Seats

**bottongardiner.com.au** 1300 762 701 | info@bottongardiner.com.au botton + gardiner

Seating » Seats

Contemporary, minimalist seat design, featuring 13 design options. Highly durable, slim aluminium profile available in 27 powder-coat colours.

| Description | Combining a minimalist, slim-line aluminium profile with an industrial-<br>grade powder-coat finish, the Botanist seat cleverly conceals the true<br>strength and durability of each piece for indoors or out. Designed by<br>world-renowned creatives, including Karim Rashid (Orikami), Yves Behar<br>(Pixel Burst) and Dario Antonioni (Flow), the Botanist seat is available in<br>an array of cut-out designs and powder-coat colours to suit your project<br>requirements. |
|-------------|----------------------------------------------------------------------------------------------------------------------------------------------------------------------------------------------------------------------------------------------------------------------------------------------------------------------------------------------------------------------------------------------------------------------------------------------------------------------------------|
| Made In     | Australia                                                                                                                                                                                                                                                                                                                                                                                                                                                                        |
| Dimensions  | 1500mmW x 515mmD x 765mmH<br>Seat height: 450mm                                                                                                                                                                                                                                                                                                                                                                                                                                  |
| Frame       | Powder-coated aluminium                                                                                                                                                                                                                                                                                                                                                                                                                                                          |