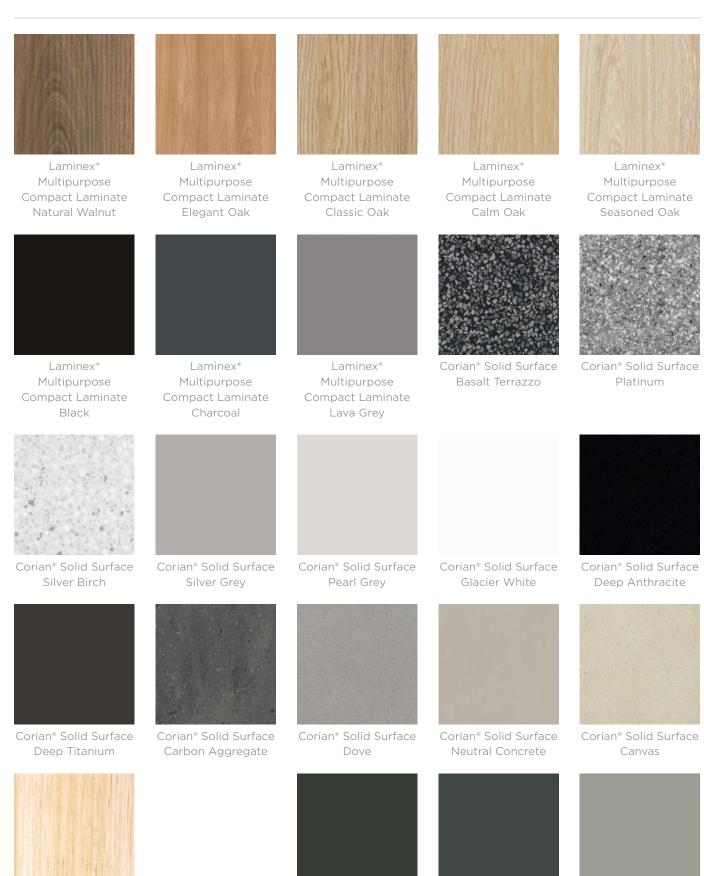

#### <u>Planter Top</u>

Multipurpose Compact Laminate 13mm | Laminex®

Licorice Linea, Natural Walnut, Elegant Oak, Classic Oak, Calm Oak, Seasoned Oak, Black, Charcoal, Lava Grey, Limed Concrete, Figured Limestone, White Valencia

Solid Surfaces 12mm | Corian®

Basalt Terrazzo, Platinum, Silver Birch, Silver Grey, Pearl Grey, Glacier White, Deep Anthracite, Deep Titanium, Carbon Aggregate, Dove, Neutral Concrete, Canvas

A wider selection of materials + finishes is available.