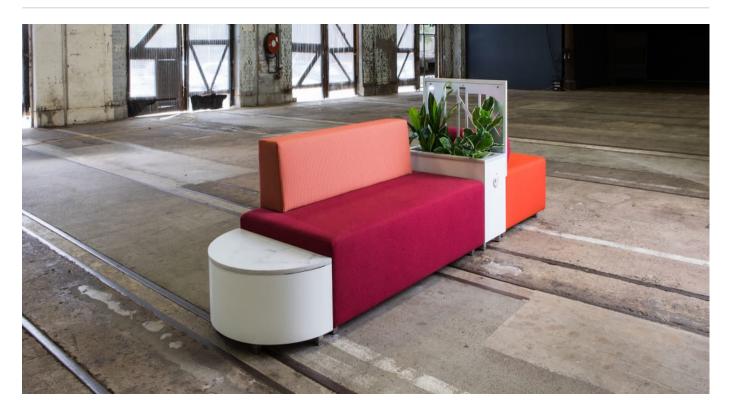

#### Description

The Atomik rectangle planter forms part of the Atomik modular seating collection that offers a mix of upholstered ottomans together with planters, tables, and screens in a range of 13 geometric shapes. With flexibility and versatility in mind, multiple configurations of mixed-use pods can be created to suit small or large spaces. Together with a wide range of finishes, Atomik can be tailored to suit specific project requirements for use in shopping centres, hospitality, office break-out areas, commercial lobbies, universities, and schools.

#### Customisable

Atomik is made locally and can be tailored to suit your interior project. Select from a range of table top finishes such as Corian®, engineered stone and digital print on a variety of substrates, as well as custom screen perforations or custom metallic powder-coats and much more.