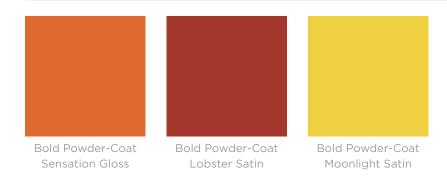

Bold

Bondi Blue (gloss), Leaf (satin), Sensation (gloss), Lobster (satin), Moonlight (satin)