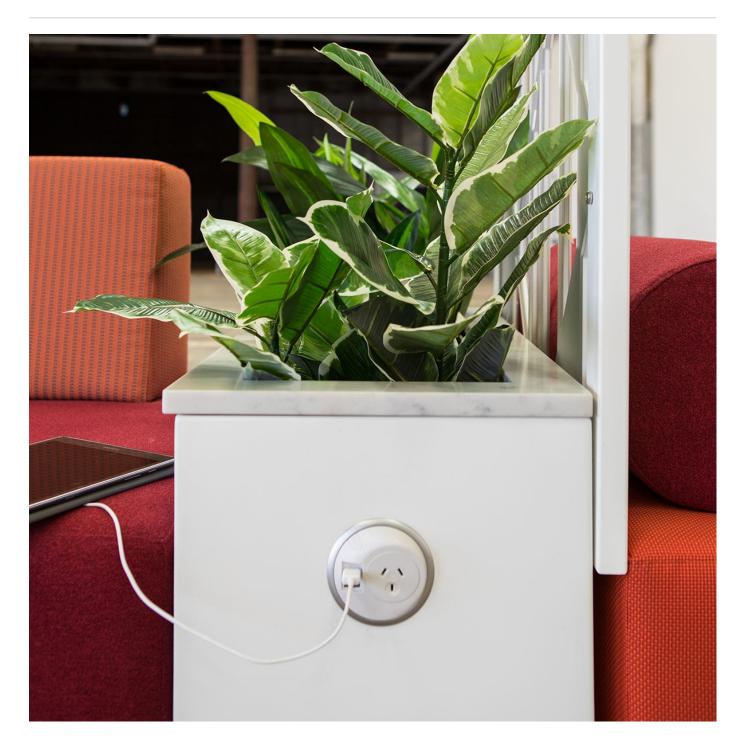

**Accessories** » Planters

**Accessories** » Planters

Modern, modular, rectangle planter design. Mix and match a wide range of finishes and configurations to create a range of custom pod options.

#### Description

The Atomik rectangle planter forms part of the Atomik modular seating collection that offers a mix of upholstered ottomans together with planters, tables, and screens in a range of 13 geometric shapes. With flexibility and versatility in mind, multiple configurations of mixed-use pods can be created to suit small or large spaces. Together with a wide range of finishes, Atomik can be tailored to suit specific project requirements for use in shopping centres, hospitality, office break-out areas, commercial lobbies, universities, and schools.

Botton + Gardiner can assist you with configuring your layouts. 2D or 3D drawings or kits of the modules are available.

Optional GPOs can be added to the modular pods to power them up as charging or working stations.