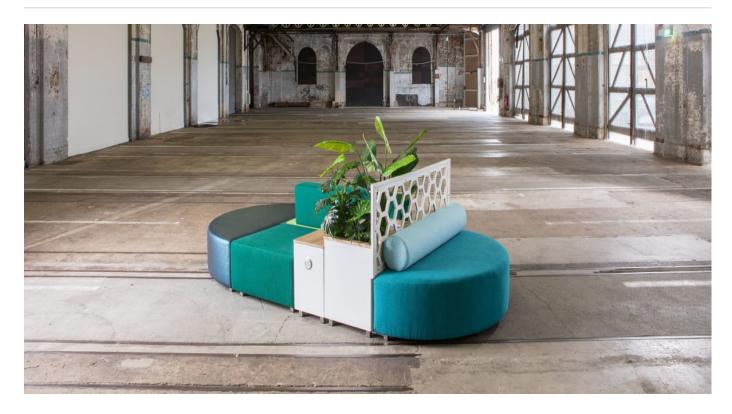

**Tables** » Low Tables

**Tables** » Low Tables

Modern, modular, rectangle table design. Mix and match a wide range of finishes and configurations to create a range of custom pod options.

## Description

The Atomik rectangle table forms part of the Atomik modular seating collection that offers a mix of upholstered ottomans together with planters, tables, and screens in a range of 13 geometric shapes. With flexibility and versatility in mind, multiple configurations of mixed-use pods can be created to suit small or large spaces. Together with a wide range of finishes, Atomik can be tailored to suit specific project requirements for use in shopping centres, hospitality, office break-out areas, commercial lobbies, universities, and schools.

## Customisable

Atomik is made locally and can be tailored to suit your interior project. Select from a range of table top finishes such as Corian®, engineered stone and digital print on a variety of substrates, as well as custom screen perforations or custom metallic powder-coats and much more.

Botton + Gardiner can assist you with configuring your layouts. 2D or 3D drawings or kits of the modules are available.

Optional GPOs can be added to the modular pods to power them up as charging or working stations.