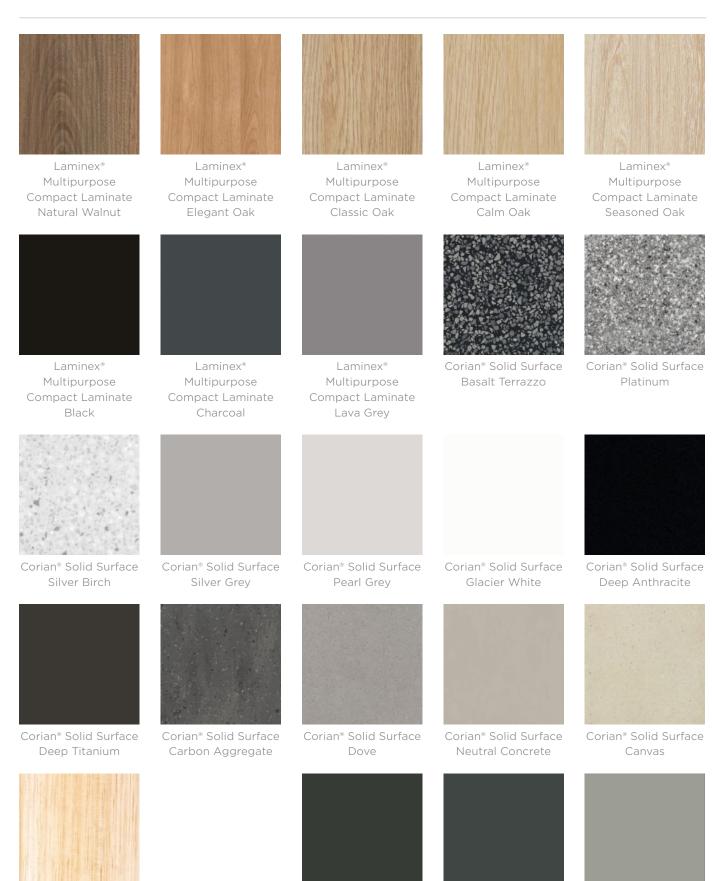

#### Table Top

Multipurpose Compact Laminate 13mm | Laminex®

Licorice Linea, Natural Walnut, Elegant Oak, Classic Oak, Calm Oak, Seasoned Oak, Black, Charcoal, Lava Grey, Limed Concrete, Figured Limestone, White Valencia

Solid Surfaces 12mm | Corian®

Basalt Terrazzo, Platinum, Silver Birch, Silver Grey, Pearl Grey, Glacier White, Deep Anthracite, Deep Titanium, Carbon Aggregate, Dove, Neutral Concrete, Canvas

A wider selection of materials + finishes is available.