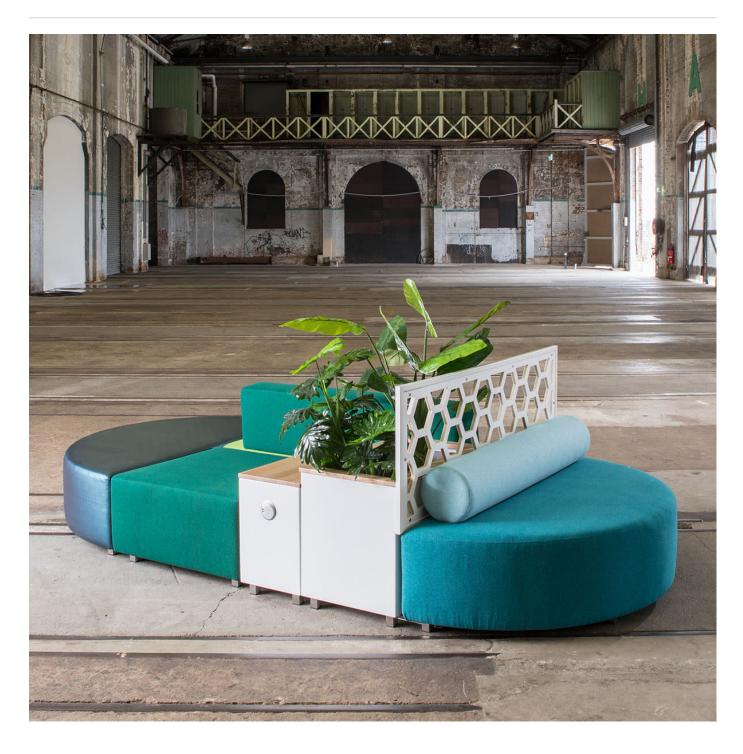

**Tables** » Low Tables

**Tables** » Low Tables

Modern, modular, rectangle table design. Mix and match a wide range of finishes and configurations to create a range of custom pod options.

## Description

The Atomik rectangle table forms part of the Atomik modular seating collection that offers a mix of upholstered ottomans together with planters, tables, and screens in a range of 13 geometric shapes. With flexibility and versatility in mind, multiple configurations of mixed-use pods can be created to suit small or large spaces. Together with a wide range of finishes, Atomik can be tailored to suit specific project requirements for use in shopping centres, hospitality, office break-out areas, commercial lobbies, universities, and schools.

## Customisable

Atomik is made locally and can be tailored to suit your interior project. Select from a range of table top finishes such as Corian®, engineered stone and digital print on a variety of substrates, as well as custom screen perforations or custom metallic powder-coats and much more.

Botton + Gardiner can assist you with configuring your layouts. 2D or 3D drawings or kits of the modules are available.

Optional GPOs can be added to the modular pods to power them up as charging or working stations.