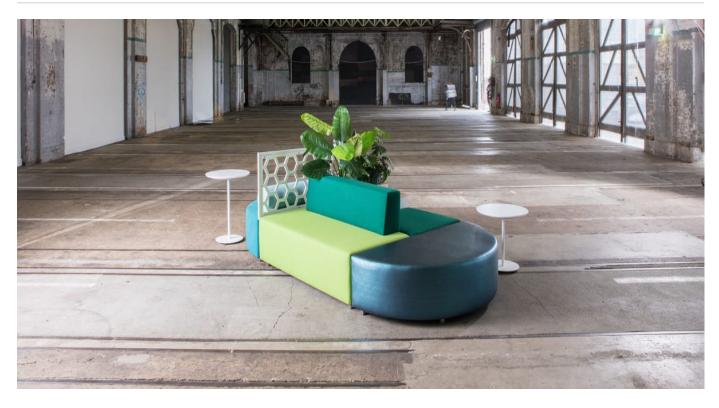

Seating » Ottomans

Collection: Atomik

Designed by: Botton + Gardiner

Seating » Ottomans

botton + gardiner

Seating » Ottomans

Seating » Ottomans

Modern, modular, large moon ottoman design. Mix and match upholstery fabrics and configurations to create a range of custom seating options.

| Description | The Atomik large moon ottoman forms part of the Atomik modular<br>seating collection that offers a mix of upholstered ottomans and lounge<br>seats together with planters, tables, and screens in a range of 13<br>geometric shapes. With flexibility and versatility in mind, multiple<br>configurations of mixed-use pods can be created to suit small or large<br>spaces. Together with a wide range of finishes, Atomik can be tailored to<br>suit specific interior project requirements for use in shopping centres,<br>hospitality, office break-out areas, commercial lobbies, universities, and<br>schools. |
|-------------|----------------------------------------------------------------------------------------------------------------------------------------------------------------------------------------------------------------------------------------------------------------------------------------------------------------------------------------------------------------------------------------------------------------------------------------------------------------------------------------------------------------------------------------------------------------------------------------------------------------------|
| Made In     | Australia                                                                                                                                                                                                                                                                                                                                                                                                                                                                                                                                                                                                            |
| Dimensions  | 1700mmW x 850mmD x 450mmH<br>Radius: R425mm<br>Optional backrest H: 350mm<br>Overall height with backrest: 800mm<br>Optional bolster H: 250mm<br>Overall height with backrest: 700mm                                                                                                                                                                                                                                                                                                                                                                                                                                 |