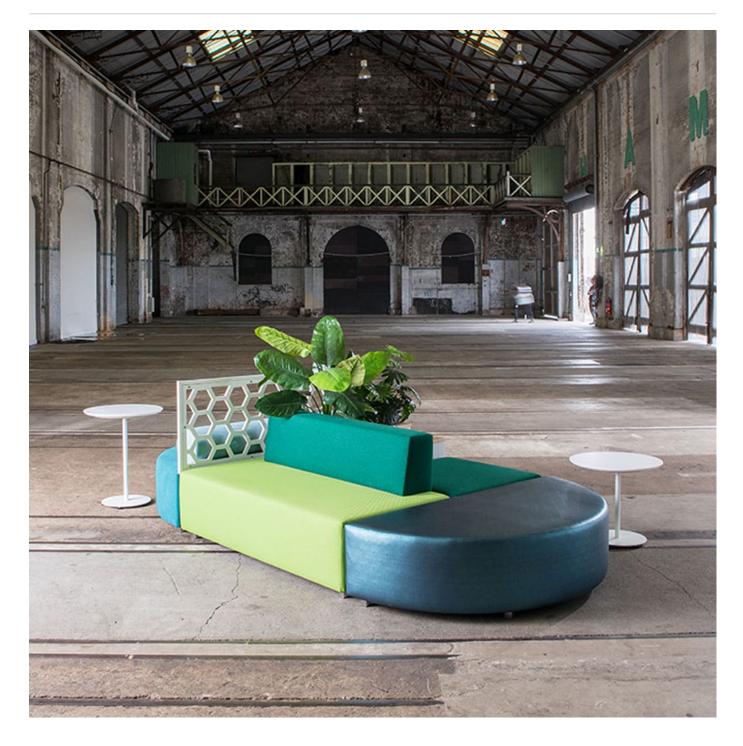

Seating » Ottomans

Collection: Atomik

Designed by: Botton + Gardiner

Seating » Ottomans

botton + gardiner

Seating » Ottomans

Seating » Ottomans

Modern, modular, large moon ottoman design. Mix and match upholstery fabrics and configurations to create a range of custom seating options.

| Description | The Atomik large moon ottoman forms part of the Atomik modular<br>seating collection that offers a mix of upholstered ottomans and lounge<br>seats together with planters, tables, and screens in a range of 13<br>geometric shapes. With flexibility and versatility in mind, multiple<br>configurations of mixed-use pods can be created to suit small or large<br>spaces. Together with a wide range of finishes, Atomik can be tailored to<br>suit specific interior project requirements for use in shopping centres,<br>hospitality, office break-out areas, commercial lobbies, universities, and<br>schools. |
|-------------|----------------------------------------------------------------------------------------------------------------------------------------------------------------------------------------------------------------------------------------------------------------------------------------------------------------------------------------------------------------------------------------------------------------------------------------------------------------------------------------------------------------------------------------------------------------------------------------------------------------------|
| Made In     | Australia                                                                                                                                                                                                                                                                                                                                                                                                                                                                                                                                                                                                            |
| Dimensions  | 1700mmW x 850mmD x 450mmH<br>Radius: R425mm<br>Optional backrest H: 350mm<br>Overall height with backrest: 800mm<br>Optional bolster H: 250mm<br>Overall height with backrest: 700mm                                                                                                                                                                                                                                                                                                                                                                                                                                 |