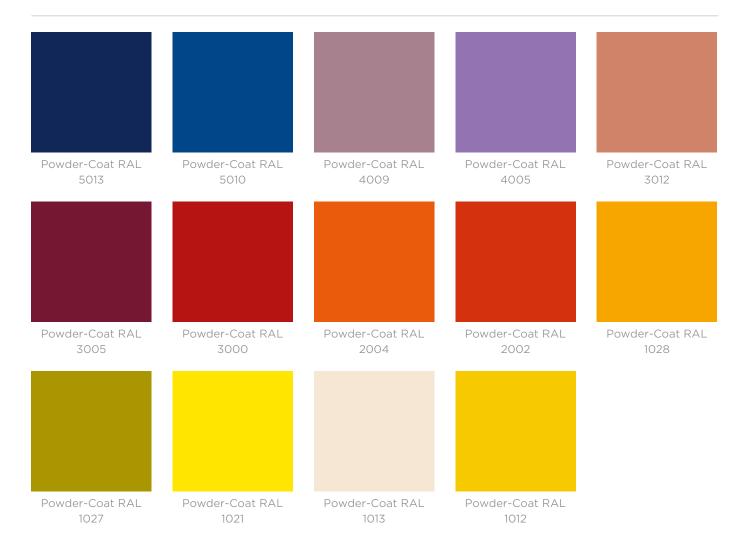

Supports

Powder-coated steel

Powder Coat 33 x RAL powder-coat colours

Warranty 5-year warranty. View the <u>warranty</u> for more details.

Lead Time 12+ weeks.

Assembly & Delivery Assembly required of legs to concrete plane (by others).