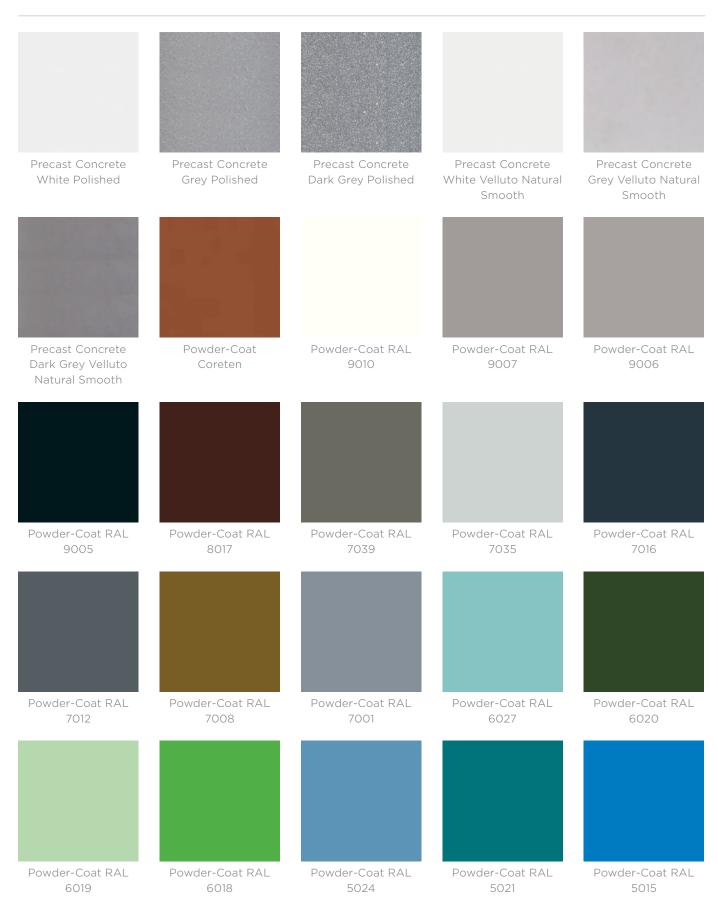

Seating » Benches

Frame Body

Precast high performance concrete (HPC) with stone aggregate

3 colours: White, Grey, Dark Grey

Body Finish

Velluto sides and polished top

Optional

Clear anti-graffiti coating

Supports

Powder-coated steel

Powder Coat 33 x RAL powder-coat colours

Warranty 5-year warranty. View the <u>warranty</u> for more details.

Lead Time 12+ weeks.

Assembly & Delivery Assembly required of legs to concrete plane (by others).