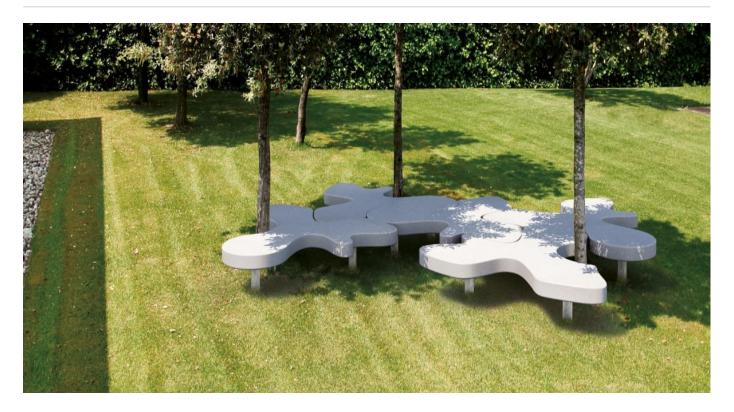

#### Seating » Benches

Seating » Benches

A monolithic, pre-cast concrete bench in a leaf-like organic form that can be used on its own or combined to form playful shapes and layouts.

| Description | Designed by Pio & Tito Toso, Puzzle is a monolithic pre-cast concrete bench in a leaf-like organic form in white, grey or dark grey colour. Puzzle can be used on its own or combined to form various playful shapes and layouts. The curved edges and flat top are great for playgrounds and schools, plus the size makes Puzzle ideal for lounging and family picnics. |
|-------------|--------------------------------------------------------------------------------------------------------------------------------------------------------------------------------------------------------------------------------------------------------------------------------------------------------------------------------------------------------------------------|
| Made In     | Europe                                                                                                                                                                                                                                                                                                                                                                   |
| Dimensions  | 2135mmW x 2090mmD x 425mmH                                                                                                                                                                                                                                                                                                                                               |
| Weight      | 680kg                                                                                                                                                                                                                                                                                                                                                                    |

Seating » Benches

Frame Body

Precast high performance concrete (HPC) with stone aggregate

3 colours: White, Grey, Dark Grey

Body Finish

Velluto sides and polished top

Optional

Clear anti-graffiti coating