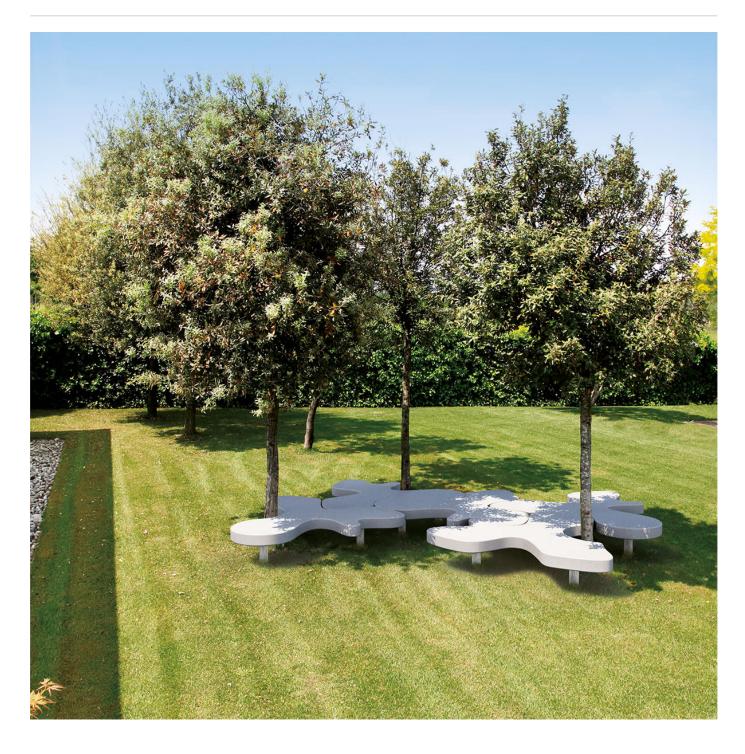

#### Seating » Benches

Seating » Benches

A monolithic, pre-cast concrete bench in a leaf-like organic form that can be used on its own or combined to form playful shapes and layouts.

| Description | Designed by Pio & Tito Toso, Puzzle is a monolithic pre-cast concrete bench in a leaf-like organic form in white, grey or dark grey colour. Puzzle can be used on its own or combined to form various playful shapes and layouts. The curved edges and flat top are great for playgrounds and schools, plus the size makes Puzzle ideal for lounging and family picnics. |
|-------------|--------------------------------------------------------------------------------------------------------------------------------------------------------------------------------------------------------------------------------------------------------------------------------------------------------------------------------------------------------------------------|
| Made In     | Europe                                                                                                                                                                                                                                                                                                                                                                   |
| Dimensions  | 2135mmW x 2090mmD x 425mmH                                                                                                                                                                                                                                                                                                                                               |
| Weight      | 680kg                                                                                                                                                                                                                                                                                                                                                                    |

Seating » Benches

Frame Body

Precast high performance concrete (HPC) with stone aggregate

3 colours: White, Grey, Dark Grey

Body Finish

Velluto sides and polished top

Optional

Clear anti-graffiti coating