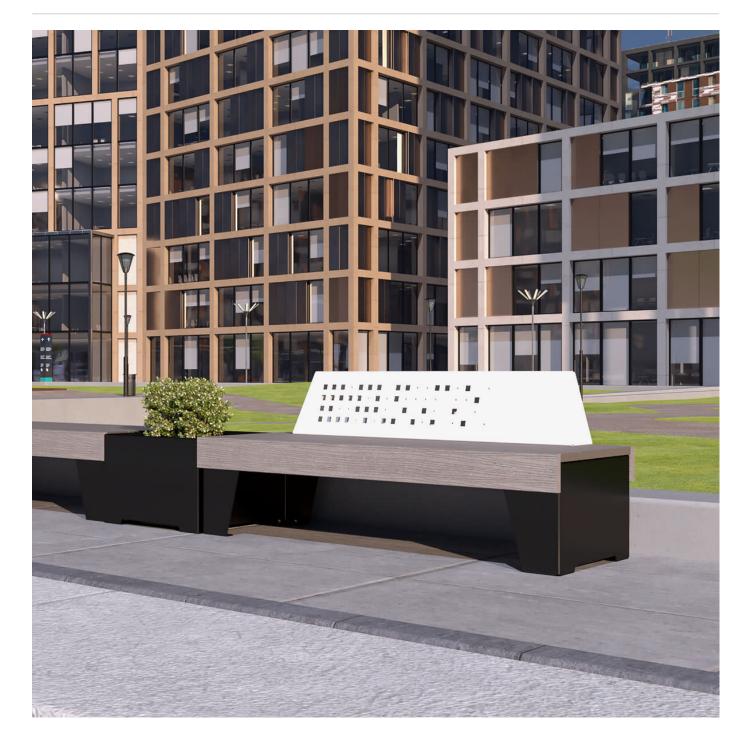

Seating » Seats

Modular seat with contrasting finishes and folded forms. Battens in 5 Duraslat<sup>™</sup> XG colours and aluminium frame in 27 powder-coat finishes.

| Description | Inspired by the Italian love of modern design, the Sorrento seat is as<br>much at home in the public spaces of Chicago as it is on boardwalks of<br>the Mediterranean. The contrasting finishes, folded forms, and modular<br>seat design combine to create public spaces that draw the eye and<br>challenge the status quo. A striking asymmetrical cut-out design on the<br>backrest is visible from all directions adding to the unique visual<br>aesthetics of the seat. Finishes include battens in 5 Duraslat <sup>™</sup> XG colours<br>and an aluminium frame in 27 powder-coat finishes. |  |
|-------------|---------------------------------------------------------------------------------------------------------------------------------------------------------------------------------------------------------------------------------------------------------------------------------------------------------------------------------------------------------------------------------------------------------------------------------------------------------------------------------------------------------------------------------------------------------------------------------------------------|--|
| Made In     | Australia                                                                                                                                                                                                                                                                                                                                                                                                                                                                                                                                                                                         |  |
| Dimensions  | 1800mmW x 650mmD x 745mmH<br>Seat height: 445mm                                                                                                                                                                                                                                                                                                                                                                                                                                                                                                                                                   |  |
| Batten Type | Duraslat™ XG<br>Ravine, Cave, Alcove, Boulder, Dune                                                                                                                                                                                                                                                                                                                                                                                                                                                                                                                                               |  |
| Frame       | Powder-coated aluminium with backrest that features the Windows perforation pattern on both sides.                                                                                                                                                                                                                                                                                                                                                                                                                                                                                                |  |

| Care Instructions      | Duraslat™ XG<br>Simply wash down occasionally. Do not use high pressure cleaners.                                                                                                                                                                                                                                                                   |  |  |
|------------------------|-----------------------------------------------------------------------------------------------------------------------------------------------------------------------------------------------------------------------------------------------------------------------------------------------------------------------------------------------------|--|--|
|                        | Powder-Coat<br>Carefully remove any loose surface deposits with a wet sponge or soft<br>bristled brush.                                                                                                                                                                                                                                             |  |  |
|                        | Use a soft (non-abrasive) cloth or brush and a diluted solution of mild detergent and warm water.                                                                                                                                                                                                                                                   |  |  |
|                        | Ensure surfaces are thoroughly rinsed with clean fresh water after cleaning to remove all residues.                                                                                                                                                                                                                                                 |  |  |
|                        | Never use thinners, abrasive cleaning agents, alcohol-based, acid or alkali cleaning agents.                                                                                                                                                                                                                                                        |  |  |
| Additional<br>Comments | The Sorrento backrest is perforated on both sides so the feature cut-outs<br>are visible from all directions. To ensure easy cleaning, there is an open<br>space below the backrest allowing debris pushed into the cut-outs to fall<br>to the ground and be swept up. This is a nifty feature in areas which<br>struggle with pigeons or seagulls. |  |  |
|                        |                                                                                                                                                                                                                                                                                                                                                     |  |  |