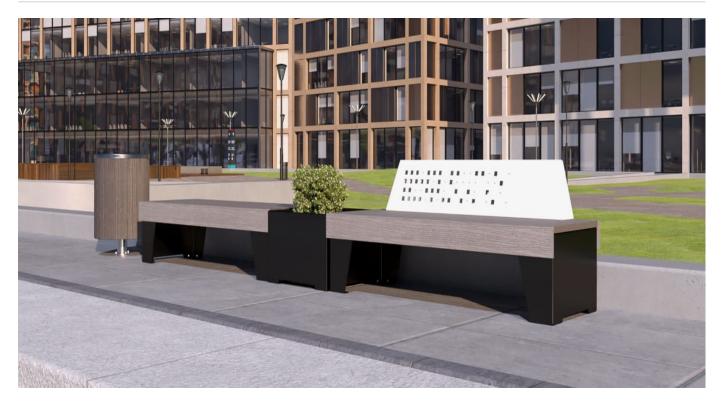

Seating » Seats

Modular seat with contrasting finishes and folded forms. Battens in 5 Duraslat<sup>™</sup> XG colours and aluminium frame in 27 powder-coat finishes.

| Description | Inspired by the Italian love of modern design, the Sorrento seat is as<br>much at home in the public spaces of Chicago as it is on boardwalks of<br>the Mediterranean. The contrasting finishes, folded forms, and modular<br>seat design combine to create public spaces that draw the eye and<br>challenge the status quo. A striking asymmetrical cut-out design on the<br>backrest is visible from all directions adding to the unique visual<br>aesthetics of the seat. Finishes include battens in 5 Duraslat <sup>™</sup> XG colours<br>and an aluminium frame in 27 powder-coat finishes. |  |
|-------------|---------------------------------------------------------------------------------------------------------------------------------------------------------------------------------------------------------------------------------------------------------------------------------------------------------------------------------------------------------------------------------------------------------------------------------------------------------------------------------------------------------------------------------------------------------------------------------------------------|--|
| Made In     | Australia                                                                                                                                                                                                                                                                                                                                                                                                                                                                                                                                                                                         |  |
| Dimensions  | 1800mmW x 650mmD x 745mmH<br>Seat height: 445mm                                                                                                                                                                                                                                                                                                                                                                                                                                                                                                                                                   |  |
| Batten Type | Duraslat™ XG<br>Ravine, Cave, Alcove, Boulder, Dune                                                                                                                                                                                                                                                                                                                                                                                                                                                                                                                                               |  |
| Frame       | Powder-coated aluminium with backrest that features the Windows perforation pattern on both sides.                                                                                                                                                                                                                                                                                                                                                                                                                                                                                                |  |