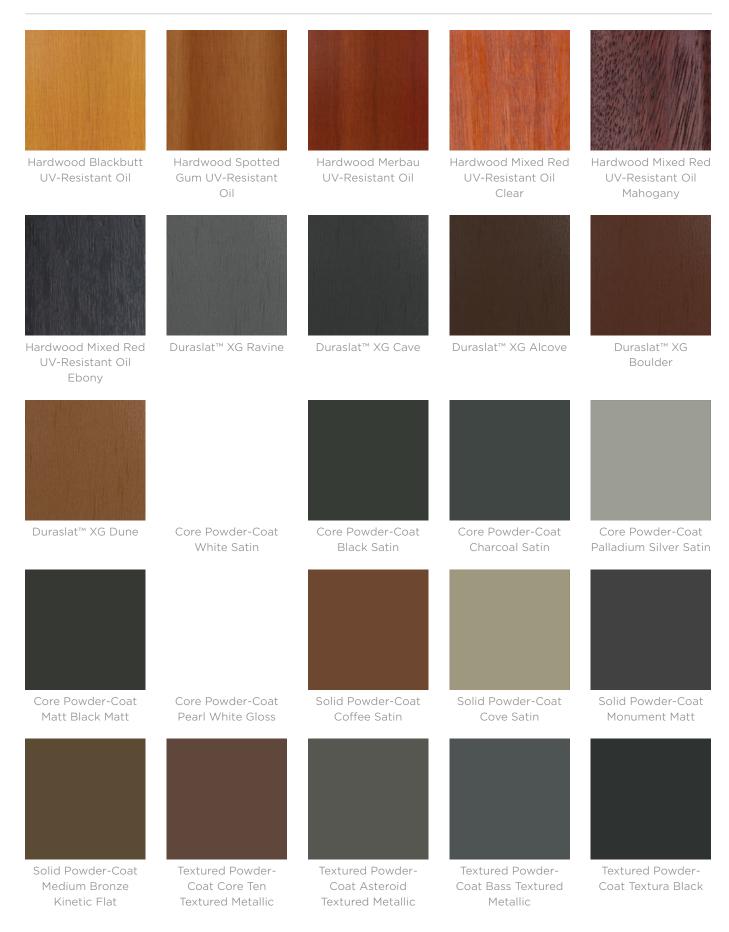

| Powder Coat         | Core<br>White (satin), Black (satin), Charcoal (satin), Palladium Silver (satin), Matt<br>Black (matt), Pearl White (gloss)                                                             |  |  |
|---------------------|-----------------------------------------------------------------------------------------------------------------------------------------------------------------------------------------|--|--|
|                     | Solid<br>Coffee (satin), Cove (satin), Monument (matt), Medium Bronze Kinetic<br>(flat)                                                                                                 |  |  |
|                     | Textured<br>Core Ten (textured metallic), Asteroid (textured metallic), Bass (textured<br>metallic), Textura Black (textured), Textura Monument (textured), Textura<br>White (textured) |  |  |
|                     | Signature<br>Deep Ocean (satin), Wedgewood (satin), Mangrove (satin), Territory Red<br>(matt), Claypot (satin), Paperbark (satin)                                                       |  |  |
|                     | Bold<br>Bondi Blue (gloss), Leaf (satin), Sensation (gloss), Lobster (satin),<br>Moonlight (satin)                                                                                      |  |  |
| Sustainability      | Recycled Materials<br>We locally source our aluminium. It means we know it uses recycled<br>content and is 100% recyclable.                                                             |  |  |
|                     | Duraslat™ XG is made from 90% of recycled hardwood fibres and reclaimed plastic materials, which reduces demand for virgin materials.                                                   |  |  |
|                     | Low Pollutants<br>Our powder-coating process doesn't emit Volatile Organic Compounds<br>(VOCs) and has Environmental Product Declarations (EPDs).                                       |  |  |
| Warranty            | 5-year warranty. View the <u>warranty</u> for more details.                                                                                                                             |  |  |
| Lead Time           | 6-8 weeks                                                                                                                                                                               |  |  |
| Assembly & Delivery | Shipped fully assembled on pallets.                                                                                                                                                     |  |  |
| Fixing Detail       | Surface fixed by others. Anchors not included.                                                                                                                                          |  |  |
| How to Specify      | Select your batten finish<br>Select your backrest finish<br>Select your frame finish                                                                                                    |  |  |