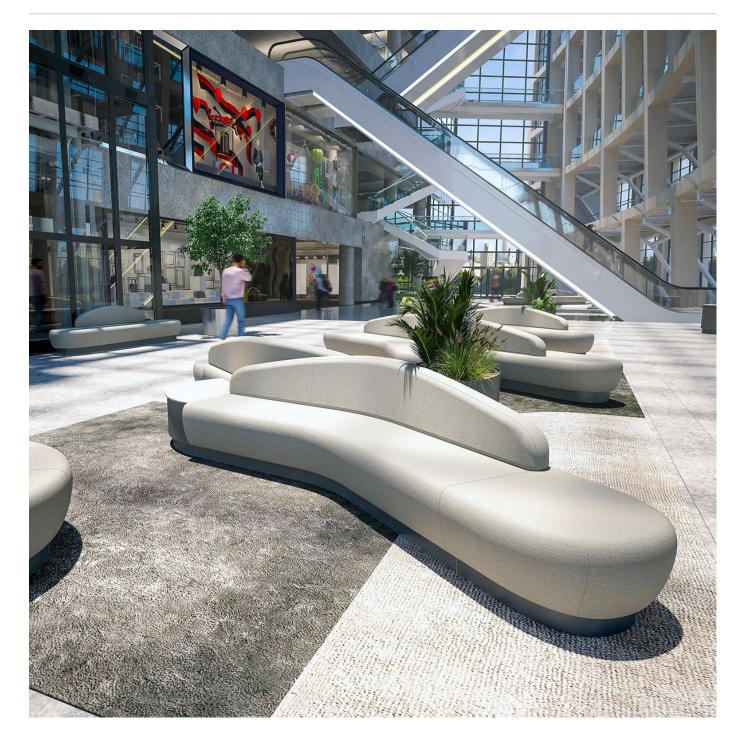

Seating » Lounges

Modern, modular, concave seat design. Mix and match upholstery fabrics, multipurpose compact laminates, solid surfaces, and powder-coat colours.

| Description | Modest modularity and organic forms define the Nexus concave seat that<br>can be integrated with other modular lounge seating elements, tables,<br>planters and litter bins that interconnect in multiple ways to become a<br>central meeting place in a range of indoor spaces. Suitable for shopping<br>centre breakout areas, educational collaborative spaces, transit zones<br>and commercial lobbies, Nexus is both highly versatile and flexible.<br>Available in an extensive range of hard-wearing materials, finishes and<br>colours, Nexus can be customised to suit your next interior project. |
|-------------|-------------------------------------------------------------------------------------------------------------------------------------------------------------------------------------------------------------------------------------------------------------------------------------------------------------------------------------------------------------------------------------------------------------------------------------------------------------------------------------------------------------------------------------------------------------------------------------------------------------|
| Made In     | Australia                                                                                                                                                                                                                                                                                                                                                                                                                                                                                                                                                                                                   |
| Dimensions  | 2700mmW x 1040mmD x 835mmH<br>Seat height: 450mm<br>Seat depth including backrest: 730mm<br>Seat depth up to backrest: 530mm to 565mm due to tapered backrest.                                                                                                                                                                                                                                                                                                                                                                                                                                              |