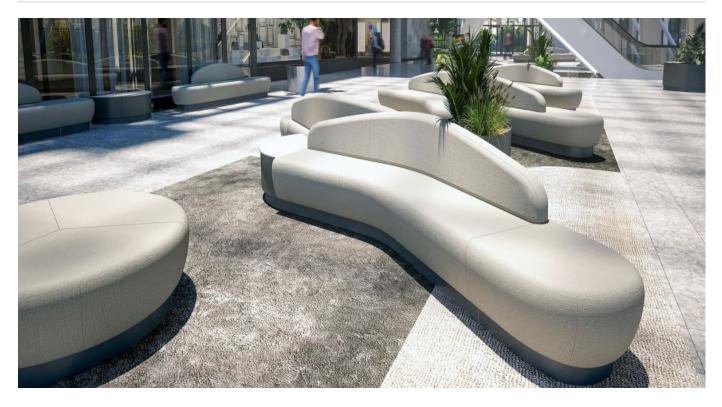

Seating » Lounges

Modern, modular, concave seat design. Mix and match upholstery fabrics, multipurpose compact laminates, solid surfaces, and powder-coat colours.

| Description | Modest modularity and organic forms define the Nexus concave seat that<br>can be integrated with other modular lounge seating elements, tables,<br>planters and litter bins that interconnect in multiple ways to become a<br>central meeting place in a range of indoor spaces. Suitable for shopping<br>centre breakout areas, educational collaborative spaces, transit zones<br>and commercial lobbies, Nexus is both highly versatile and flexible.<br>Available in an extensive range of hard-wearing materials, finishes and<br>colours, Nexus can be customised to suit your next interior project. |
|-------------|-------------------------------------------------------------------------------------------------------------------------------------------------------------------------------------------------------------------------------------------------------------------------------------------------------------------------------------------------------------------------------------------------------------------------------------------------------------------------------------------------------------------------------------------------------------------------------------------------------------|
| Made In     | Australia                                                                                                                                                                                                                                                                                                                                                                                                                                                                                                                                                                                                   |
| Dimensions  | 2700mmW x 1040mmD x 835mmH<br>Seat height: 450mm<br>Seat depth including backrest: 730mm<br>Seat depth up to backrest: 530mm to 565mm due to tapered backrest.                                                                                                                                                                                                                                                                                                                                                                                                                                              |